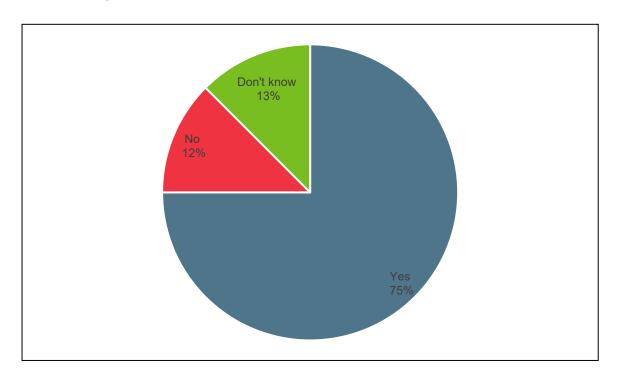

## Summary of responses to RMBC's consultation on admission arrangements for community and voluntary controlled schools

Question 1 asked 'Do you agree with the proposed relevant area remaining as the whole of the borough of Rotherham?'

8 responses were received

- 6 respondents answered 'yes'
- 1 respondent answered 'no'
- 1 respondent answered 'don't know'

One respondent submitted a comment raising whether consultation across the relevant area happened in practice.