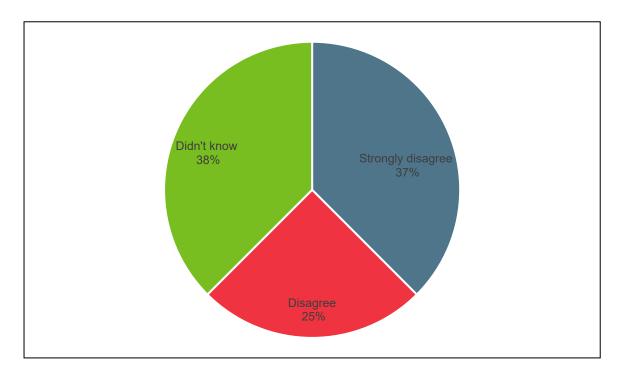

Question 2 asked 'Proposed change to Sitwell Infants admission numbers - Please indicate your level of agreement with the proposed change to the PAN at Sitwell Infants School.'

8 responses were received

- 3 respondents strongly disagreed
- 2 respondents disagreed
- 3 respondents answered that they did not know

3 respondents submitted comments raising concern about the proposed reduction in PAN at Sitwell Infants and one submitted a comment that they needed an explanation of the proposal.